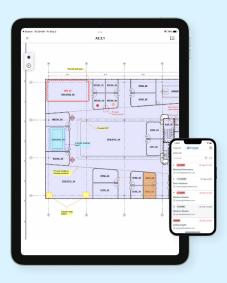

# **Bluebeam Cloud**

A faster, more flexible way to manage end-to-end tasks on the go.

Effortlessly mark up and collaborate on project documents and complete field workflows on the go with new cloud-based solutions from Bluebeam.

Available as an easy-to-use web or mobile app, Bluebeam Cloud allows you to access your work and tool sets from Revu – anywhere.