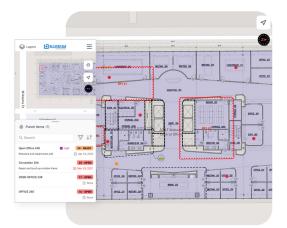

#### **Close snag items**

- Assign, track, and close snag items
- Organise items with Revu Spaces
  and attach photos
- Create snag lists from drawings
  and map view

# Make better decisions

Use map functionality to visualise, connect, and organise data so you **get the info you need, where you need it**.

- Get situational awareness of the work around you by overlaying drawings and plans to existing conditions
- · Analyse pre-built reports or export data to your preferred BI tool