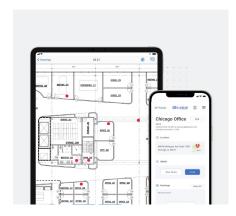

WFB AND MOBILE

### **Bluebeam Cloud**

Bluebeam Cloud extends your Revu workflows to web and mobile so you can collaborate between the office and field to get the job done anywhere.

- Bring your Revu docs and customised Bluebeam tools with you on any device
- Invite others for easy viewing, markups and real-time collaboration
- · Manage snag items, RFIs and submittals on the move
- · Enrich project drawings with digital maps and GPS