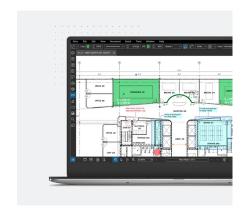

**DESKTOP** 

#### Bluebeam Revu

Revu offers powerful, highly customisable document management, markup and automation tools.

The Studio environment in Revu serves as your virtual project room for real-time collaboration.

- · Invite others to your projects and collaboration sessions
- · View and measure drawings, add markups and chat in real time
- · Maintain a single source of truth for project files and markup activity